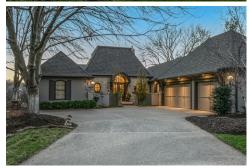

## 10349 S North Lake Circle, Olathe, KS 66061

» Beds: 4 | Baths: 3 Full, 1 Half

» MLS #: 2253698

» Single Family | 4,129 ft<sup>2</sup> | Lot: 13,280 ft<sup>2</sup>

» More Info: 10349NorthLake.lsNowSold.com

## Remarks

ENJOY BREATHTAKING VISTAS of the lake AND Shadow Glen Golf Course 9th & 1st holes!! This custom Reverse 1.5 Story built by Gene Fritzel is loaded with high-end remodel updates & a 2009 NARI Award Winning Kitchen. Light filled with great flow for entertaining on the covered deck, patios & throughout the home, featuring plantation shutters, cozy game room, recreation room, wet bar, and exercise room. Stunning master suite with private access to deck and views will delight the most discerning buyer! 2009 NARI KITCHEN REMODEL AWARD features custom special order distressed cherry cabinetry, 2 refrigerator drawers, wine fridge, Gaggenau steam oven, microwave/convection oven, warming oven & oversized regular oven. Enjoy the golf course lifestyle, lake access, executive amenities & gorgeous home!