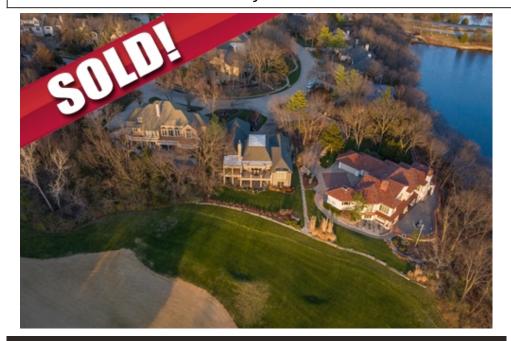

## Breathtaking Vistas of the Lake and Shadow Glen Golf Course!

## 10349 S North Lake Circle, Olathe, KS 66061

» Beds: 4 | Baths: 3 Full, 1 Half

» MLS #: 2253698

» Single Family | 4,129 ft<sup>2</sup> | Lot: 13,280 ft<sup>2</sup>

» More Info: 10349NorthLake.lsNowSold.com

## Remarks

ENJOY BREATHTAKING VISTAS of the lake AND Shadow Glen Golf Course 9th & 1st holes!! This custom Reverse 1.5 Story built by Gene Fritzel is loaded with high-end remodel updates & a 2009 NARI Award Winning Kitchen. Light filled with great flow for entertaining on the covered deck, patios & throughout the home, featuring plantation shutters, cozy game room, recreation room, wet bar, and exercise room. Stunning master suite with private access to deck and views will delight the most discerning buyer! 2009 NARI KITCHEN REMODEL AWARD features custom special order distressed cherry cabinetry, 2 refrigerator drawers, wine fridge, Gaggenau steam oven, microwave/convection oven, warming oven & oversized regular oven. Enjoy the golf course lifestyle, lake access, executive amenities & gorgeous home!